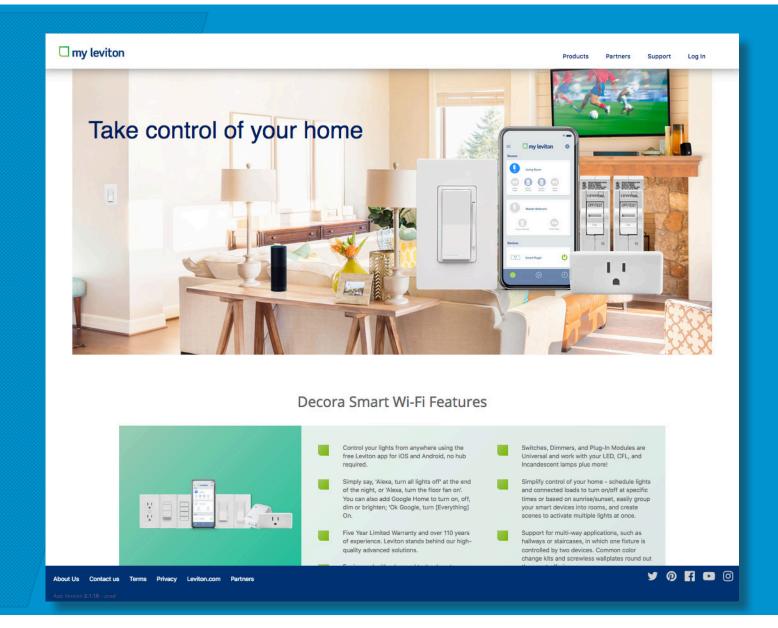

#### UNIQUE VALUE PROPOSITION

Leviton wanted to enter the smart home market and replace aging home automation offerings. With the 'My Leviton' app and cloud-based ecosystem they would be able to grow, enhance, and refine products and services.

#### DESCRIPTION

My Leviton mobile App and Smart Home ecosystem