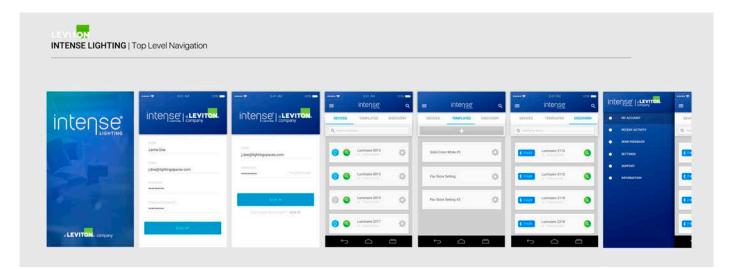

#### **BUSINESS OBJECTIVES**

- » Available on iTunes and Google Play
- » Allow quick setup for retail stores

#### AUDIENCE

The target audience for the app is retail and hospitality employees who are using the lighting in high-end stores and restaurants. The process of connecting to a Bluetooth light should be hidden and the UI should promote direct manipulation of the lights.