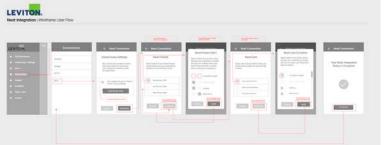

#### WIREFRAMES & USERFLOWS

Features are discussed and designed in design sessions before being wireframed out, given a visual treatment, and broken into User Stories for an Agile Development team to construct,