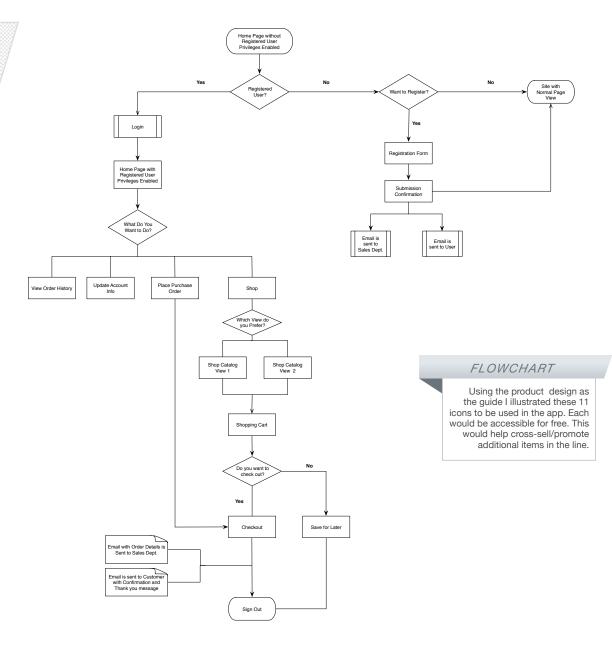

#### **DESCRIPTION** Registered user ordering system Home Page without for Drupal 7 Commerce module. Registered User Privileges Enabled **MY ROLE** Created concept, wireframes, IA, art assets & icons, branding for enterprise application, marketing material Site with Normal Registration Form Login Page View TOOLS **Adobe Illustrator Adobe Photoshop Text Wrangler** Submission Email is sent to Home Page with Dreamweaver Edit User Log Out Confirmation Sales Dept. Registered User Info **Paper Prototypes** Privileges Enabled **DEMONSTRATED SKILLS Project Management Interaction Design Art Direction** Registered User Marketing Site wide Page Illustration Views SHOPPING CART SITE MAP Email with Order Details is Using the product design as Sent to Sales Dept. the guide I illustrated these 11 Shopping Cart icons to be used in the app. Each would be accessible for free. This would help crosssell/promote additional items Email is sent to Customer in the line. with Confirmation and Thank you message Checkout