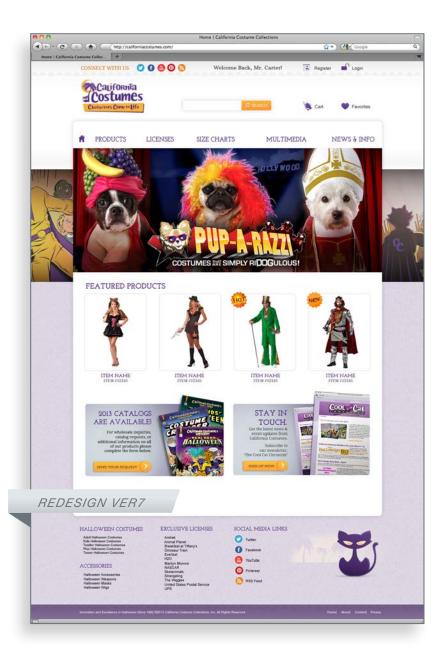

#### UNIQUE VALUE PROPOSITION

By upgrading the CMS version of the public web site, CaliforniaCostumes.com, it's role can be advanced from that of a brochure to that of interactive selling resources. Moving from the current Drupal v5 to Drupal v7 will also mean that essential maintenance and feature enhancements can continue without the breaking the site and disruptong service.