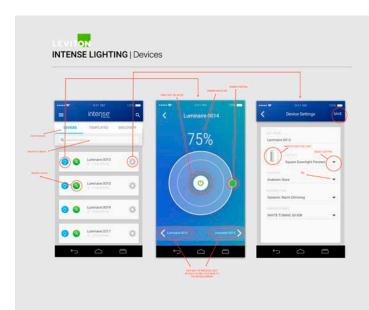

#### UNIQUE VALUE PROPOSITION

An app was needed to adjust the brightness and angle of the lighting cone. The devices also needed to be grouped and managed by location. The app stores this information in the cloud and feeds it to the app.

#### AUDIENCE

The target audience for the app is retail and hospitality employees who are using the lighting in high-end stores and restaurants. The process of connecting to a Bluetooth light should be hidden and the UI should promote direct manipulation of the lights.