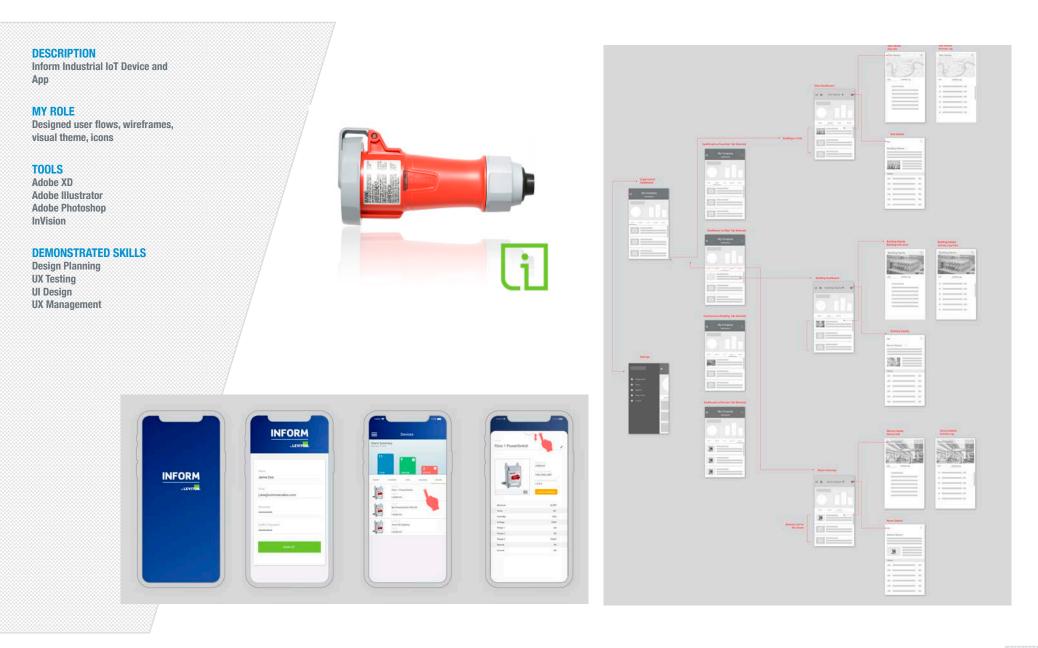

## **INFORM - COMMERCIAL IOT PRODUCT AND APP**

#### What is Inform Technology?

Inform<sup>™</sup> is a technology platform that enables Leviton products to provide real-time product data to the end-user. This data is used to improve safety, efficiency and productivity. Feature set varies by product and can include line of sight real-time data and remote monitoring data sent via apps or software.

#### DESCRIPTION

Mobile App to control Bluetooth Lighting

#### **MY ROLE**

Created userflows, wireframes, prototypes, art assets & icons, and JIRA issues for the backlog

#### TOOLS

InVision AXURE Adobe Illustrator Adobe Photoshop Atlassian JIRA

#### **DEMONSTRATED SKILLS**

Product Design BLE Connectivity IoT

→ → n Rutura → a Rutura Matoric: Segme up( to to to the Segme up( to to to the Segme up( to to to the) The set that is independent for or data and set of staget The set that is independent for or data and set of the set of staget The set that is independent for or data and set of the set of staget The set of the is independent for or data and set of the set of staget The set of the