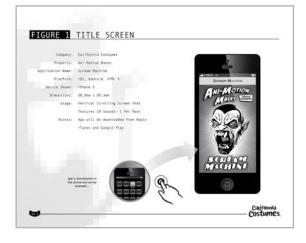

NG SOUND FX SOUN ! SOUND #4 #4 # #3 MARTO SOUND ADJUST SETTINGS SELECTSOUND 0 Ð

PRESENTATION

This document was

stakeholders.

The app can be

created to illustrate the

end-to-end process to

marketed and acquired

OS and sends the user

to the relevant 'store'-

iTunes or Google Play.

freely via a QR code. JavaScript identitifies the

#### DESCRIPTION

Mobile Sound Application used as a free promotional tool for line of Halloween masks.

#### MY ROLE

Created concept, wireframes, IA; all art assets, icons, & marketing material; created all sound effects

#### TOOLS

Adobe Illustrator Adobe Photoshop Adobe Audition (for Audio) AppNotch (hosting service) Dreamweaver (for eMail design)

#### **DEMONSTRATED SKILLS**

Project Management Art Direction Marketing Illustration Sound Design







#### DESCRIPTION

Mobile Sound Application used as a free promotional tool for line of Halloween masks.

#### MY ROLE

Created concept, wireframes, IA; all art assets, icons, & marketing material; created all sound effects

#### TOOLS

Adobe Illustrator Adobe Photoshop Adobe Audition (for Audio) AppNotch (hosting service) Dreamweaver (for eMail design)

#### **DEMONSTRATED SKILLS**

Project Management Art Direction Marketing Illustration Sound Design





| 000/ > california costumes - I           |                      |                        |                                            |       |
|------------------------------------------|----------------------|------------------------|--------------------------------------------|-------|
| € ⇒ C ñ                                  |