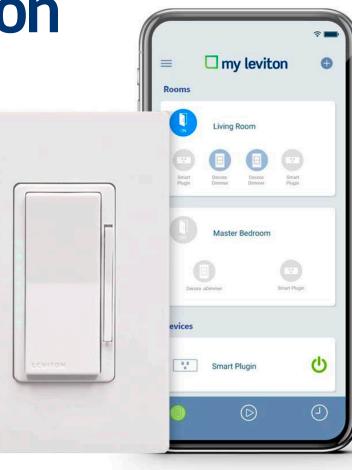

#### UNIQUE VALUE PROPOSITION

Leviton wanted to enter the smart home market and replace aging home automation offerings. With the 'My Leviton' app and cloud-based ecosystem they would be able to grow, enhance, and refine products and services.

#### DESCRIPTION

My Leviton mobile App and Smart Home ecosystem