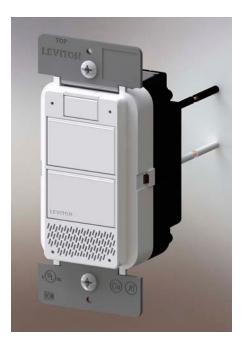

#### UNIQUE VALUE PROPOSITION

Leviton wanted to enter the smart home market and replace aging home automation offerings. With the 'My Leviton' app and cloud-based ecosystem they would be able to grow, enhance, and refine products and services.

#### AUDIENCE

The audience for the app and Wi-Fi dimmer is tech savy, early adopters. They trust tech and enjoy having the latest digital products and experiences. Should be comfortable with home imporvement projects but are not actual 'electricians'.

#### **ADDITIONAL INFORMATION**

Initial device enrollment will be difficult but the right balance of instruction and graphics in onboarding will go help ease the process. Working closely with firmware developers and cloud architects, as well, will make for a better experience.