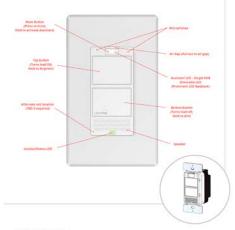

#### UNIQUE VALUE PROPOSITION

Leviton wanted to enter the smart home market and replace aging home automation offerings. With the 'My Leviton' app and cloud-based ecosystem they would be able to grow, enhance, and refine products and services.

#### AUDIENCE

The audience for the app and Wi-Fi dimmer is tech savy, early adopters. They trust tech and enjoy having the latest digital products and experiences. Should be comfortable with home imporvement projects but are not actual 'electricians'.

#### **ADDITIONAL INFORMATION**

Initial device enrollment will be difficult but the right balance of instruction and graphics in onboarding will go help ease the process. Working closely with firmware developers and cloud architects, as well, will make for a better experience.