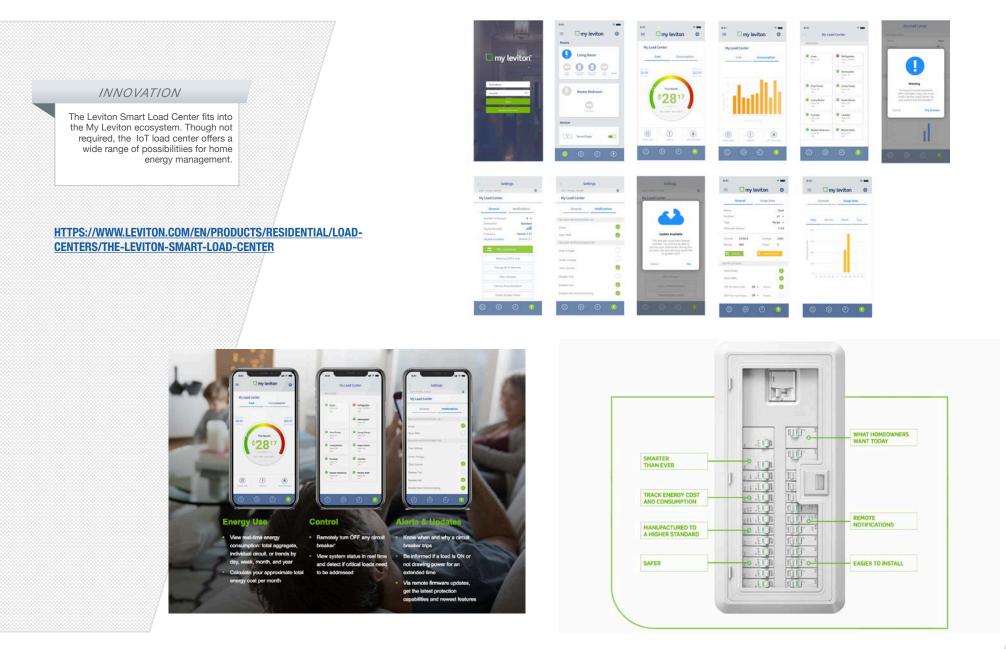

#### UNIQUE VALUE PROPOSITION

Leviton wanted to enter the smart home market and replace aging home automation offerings. With the 'My Leviton' app and cloud-based ecosystem they would be able to grow, enhance, and refine products and services.

#### **ADDITIONAL INFORMATION**

Initial device enrollment will be difficult but the right balance of instruction and graphics in onboarding will go help ease the process. Working closely with firmware developers and cloud architects, as well, will make for a better experience.

#### **VISUAL DESIGN**

- » Created new brand elements and theme for app
- » Created 'My Leviton' Logo
- » Designed 'My Leviton' microsite <u>https://my.leviton.com/home</u>

#### DESCRIPTION

My Leviton mobile App and Smart Home ecosystem