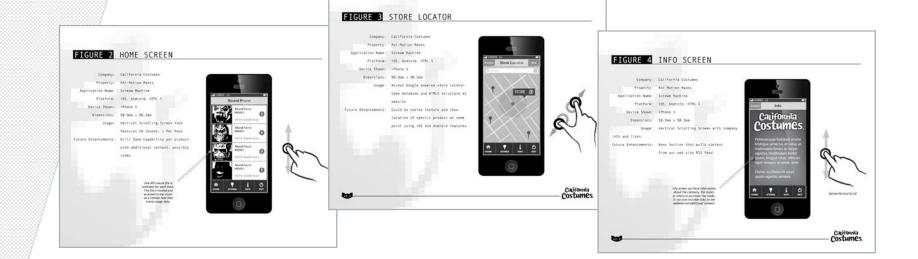

#### DESCRIPTION

Registered user ordering system for Drupal 7 Commerce module.

#### **MY ROLE**

Created concept, wireframes, IA, art assets & icons, branding for enterprise application, marketing material

#### TOOLS

Adobe Illustrator Adobe Photoshop Text Wrangler Dreamweaver Paper Prototypes

#### **DEMONSTRATED SKILLS**

Project Management Interaction Design Art Direction Marketing Illustration