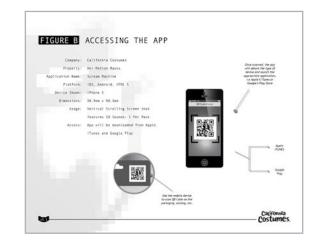

YING SOUND FX SOUN ! SOUND #4 #4 # #3 MARTO SOUND ADJUST SETTINGS SELECTSOUND 0 Ð

PRESENTATION

This document was

stakeholders.

The app can be

created to illustrate the

end-to-end process to

marketed and acquired

OS and sends the user

to the relevant 'store'-

iTunes or Google Play.

freely via a QR code. JavaScript identitifies the

#### DESCRIPTION

Mobile Sound Application used as a free promotional tool for line of Halloween masks.

#### MY ROLE

Created concept, wireframes, IA; all art assets, icons, & marketing material; created all sound effects

#### TOOLS

Adobe Illustrator Adobe Photoshop Adobe Audition (for Audio) AppNotch (hosting service) Dreamweaver (for eMail design)

#### **DEMONSTRATED SKILLS**

Project Management Art Direction Marketing Illustration Sound Design







#### DESCRIPTION

Mobile Sound Application used as a free promotional tool for line of Halloween masks.

#### MY ROLE

Created concept, wireframes, IA; all art assets, icons, & marketing material; created all sound effects

#### TOOLS

Adobe Illustrator Adobe Photoshop Adobe Audition (for Audio) AppNotch (hosting service) Dreamweaver (for eMail design)

#### **DEMONSTRATED SKILLS**

Project Management Art Direction Marketing Illustration Sound Design





| 000/ > california costumes - I           |                      |                        |                                            |       |
|------------------------------------------|----------------------|------------------------|--------------------------------------------|-------|
| € ⇒ C ñ