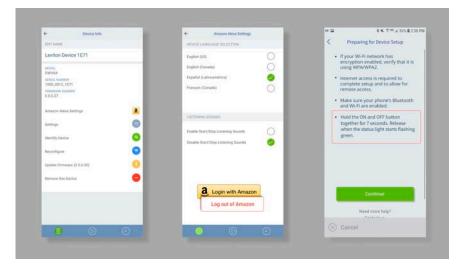

#### UNIQUE VALUE PROPOSITION

Leviton wanted to enter the smart home market and replace aging home automation offerings. With the 'My Leviton' app and cloud-based ecosystem they would be able to grow, enhance, and refine products and services.

#### **BUSINESS OBJECTIVES**

- » Should work with Alexa and Google Assistant voice assistants
- » Allow control of home from anywhere via My Leviton app
- » Introduce existing user base to new smart home switches and dimmers

#### **ADDITIONAL INFORMATION**

Initial device enrollment will be difficult but the right balance of instruction and graphics in onboarding will go help ease the process. Working closely with firmware developers and cloud architects, as well, will make for a better experience.