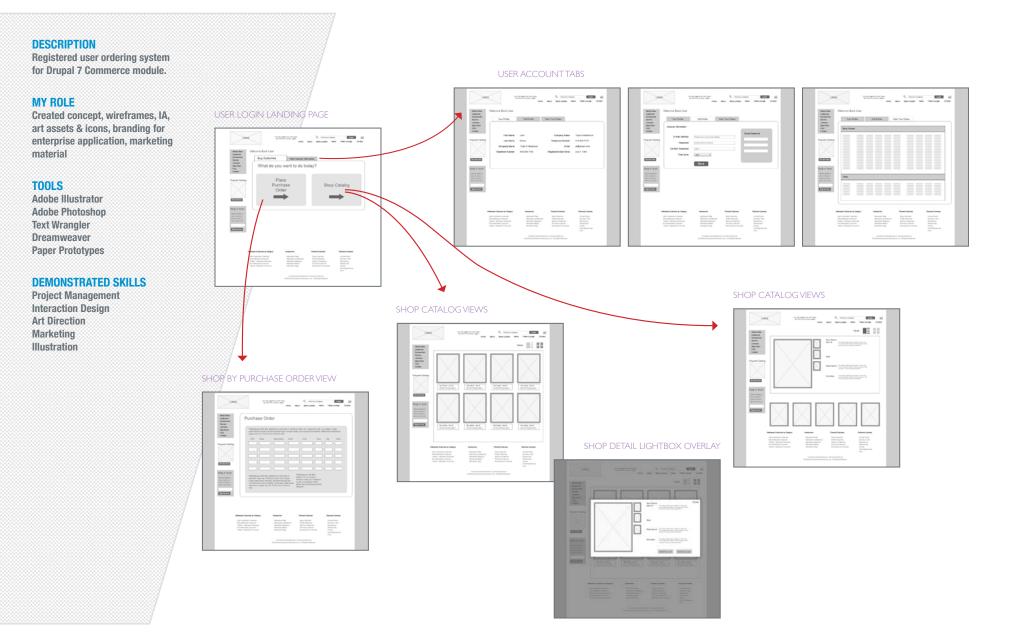

#### DESCRIPTION

Registered user ordering system for Drupal 7 Commerce module.

#### **MY ROLE**

Created concept, wireframes, IA, art assets & icons, branding for enterprise application, marketing material

#### TOOLS

Adobe Illustrator Adobe Photoshop Text Wrangler Dreamweaver Paper Prototypes

#### **DEMONSTRATED SKILLS**

Project Management Interaction Design Art Direction Marketing Illustration