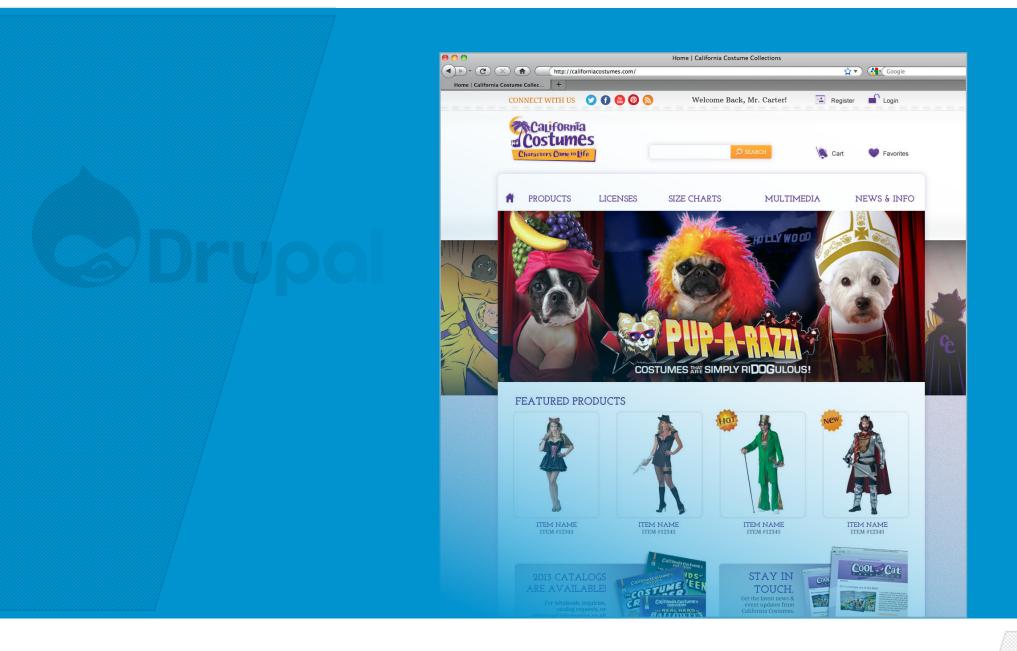

#### UNIQUE VALUE PROPOSITION

By upgrading the CMS version of the public web site, CaliforniaCostumes.com, it's role can be advanced from that of a brochure to that of interactive selling resources. Moving from the current Drupal v5 to Drupal v7 will also mean that essential maintenance and feature enhancements can continue without the breaking the site and disruptong service.

#### DESCRIPTION

Registered user ordering system for Drupal 7 Commerce module.